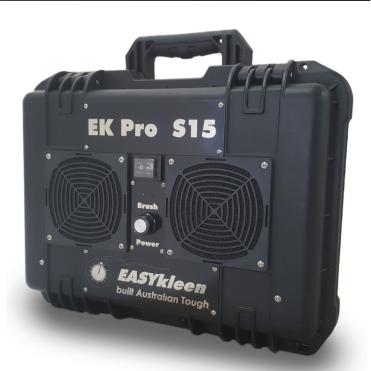

## EASYkleen Pro S-15

*High performance workhorse that leaves its competitors behind* 

Powerful inverter driven weld cleaner with
adjustable amperage control from 30-130amps
Easily handles all thicknesses of stainless steel

incorporating the largest dipping brushes available - Fine power control gives this unit the ability to work

on very thin gauge material through to heavy plate

- Excellent brush and solution consumable life even when working at the highest power output

| Product<br>Code | Input               | Output      | Range of<br>Brushes                                                               | Compatible<br>Solutions                                                                  | Weight              | Dimensions                               |
|-----------------|---------------------|-------------|-----------------------------------------------------------------------------------|------------------------------------------------------------------------------------------|---------------------|------------------------------------------|
| EKPS15-101      | 110-240∨<br>50-60Hz | 30-130 Amps | EKPRO-130 - Pro-S<br>EKPRO-131 - Pro-M<br>EKPRO-132 - 15-40<br>EKPRO-133 - TIP-PS | EKP102 - EKP-50<br>EKP103 - ECO-kleen<br>EKP104 - All Machine<br>MST129 - BLITz Clean Up | 9.4kgs<br>(20.7lbs) | 42 x 20 x 32.5<br>(16.5" x 7.9" x 12.8") |