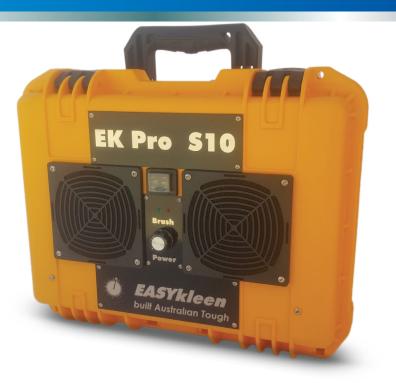

## EASYkleen Pro S-10

## *Inverter technology with adjustable output control*

- Inverter driven weld cleaner that utlizies a specific output to provide superior cleaning speed

- 100% duty cycle, designed for moderate to high use on all thicknesses and grades of stainless steel

- Adjustable amperage output control ranging from 30-100amps of available cleaning power

- Cleans, passivates and polishes all in one step to save time compared with alternative methods

| Product<br>Code | Input           | Output      | Range of<br>Brushes                                          | Compatible<br>Solutions                                                                  | Weight              | Dimensions                               |
|-----------------|-----------------|-------------|--------------------------------------------------------------|------------------------------------------------------------------------------------------|---------------------|------------------------------------------|
| EKPS10-101      | 240v<br>50-60Hz | 30-100 Amps | EKPRO-130 - Pro-S<br>EKPRO-131 - Pro-M<br>EKPRO-133 - TIP-PS | EKP102 - EKP-50<br>EKP103 - ECO-kleen<br>EKP104 - All Machine<br>MST129 - BLITz Clean Up | 8.4kgs<br>(18.5lbs) | 42 x 20 x 32.5<br>(16.5" x 7.9" x 12.8") |